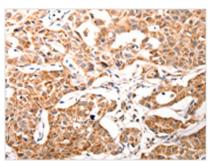

**Image** 

The image on the left is immunohistochemistry of paraffin-embedded Human ovarian cancer tissue using CSB-PA277795(BGLAP Antibody) at dilution 1/60, on the right is treated with synthetic peptide. (Original magnification: ×200)