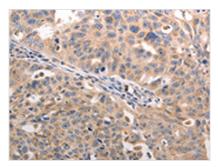

The image on the left is immunohistochemistry of paraffin-embedded Human lung cancer tissue using CSB-PA277795(BGLAP Antibody) at dilution 1/60, on the right is treated with synthetic peptide. (Original magnification: ×200)