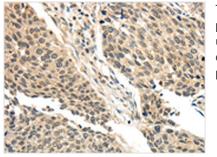

Image

The image on the left is immunohistochemistry of paraffin-embedded Human lung cancer tissue using CSB-PA553405(BRCA2 Antibody) at dilution 1/35, on the right is treated with synthetic peptide. (Original magnification: ×200)