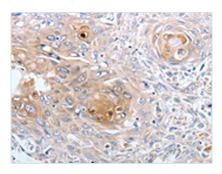

The image on the left is immunohistochemistry of paraffin-embedded Human esophagus cancer tissue using CSB-PA041334(CASP12 Antibody) at dilution 1/50, on the right is treated with synthetic peptide. (Original magnification: x200)