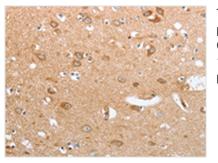

Image

The image on the left is immunohistochemistry of paraffin-embedded Human brain tissue using CSB-PA041334(CASP12 Antibody) at dilution 1/50, on the right is treated with synthetic peptide. (Original magnification: x200)