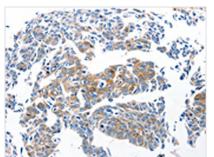

The image on the left is immunohistochemistry of paraffin-embedded Human lung cancer tissue using CSB-PA031049(Ccl6 Antibody) at dilution 1/50, on the right is treated with synthetic peptide. (Original magnification: ×200)