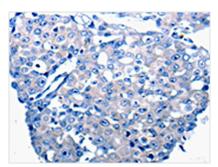

**Image** 

The image on the left is immunohistochemistry of paraffin-embedded Human breast cancer tissue using CSB-PA662351(CCL2 Antibody) at dilution 1/50, on the right is treated with synthetic peptide. (Original magnification: ×200)