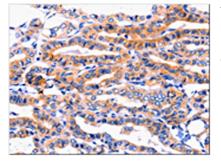

Image

The image on the left is immunohistochemistry of paraffin-embedded Human thyroid cancer tissue using CSB-PA940971(CFTR Antibody) at dilution 1/8, on the right is treated with synthetic peptide. (Original magnification: ×200)