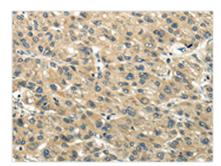

The image on the left is immunohistochemistry of paraffin-embedded Human liver cancer tissue using CSB-PA025080(CHGB Antibody) at dilution 1/40, on the right is treated with synthetic peptide. (Original magnification: ×200)