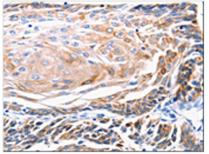

**Image** 

The image on the left is immunohistochemistry of paraffin-embedded Human cervical cancer tissue using CSB-PA376378(KRT5 Antibody) at dilution 1/25, on the right is treated with synthetic peptide. (Original magnification: ×200)