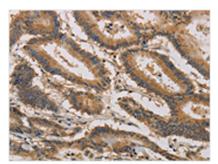

**Image** 

The image on the left is immunohistochemistry of paraffin-embedded Human colon cancer tissue using CSB-PA163406(CLEC5A Antibody) at dilution 1/20, on the right is treated with synthetic peptide. (Original magnification: ×200)