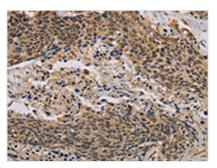

The image on the left is immunohistochemistry of paraffin-embedded Human cervical cancer tissue using CSB-PA163406(CLEC5A Antibody) at dilution 1/20, on the right is treated with synthetic peptide. (Original magnification: ×200)