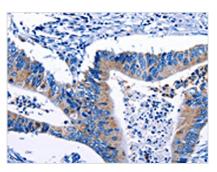

The image on the left is immunohistochemistry of paraffin-embedded Human colon cancer tissue using CSB-PA448173(Gjc3 Antibody) at dilution 1/10, on the right is treated with synthetic peptide. (Original magnification: ×200)