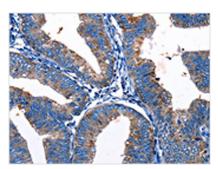

**Image** 

The image on the left is immunohistochemistry of paraffin-embedded Human cervical cancer tissue using CSB-PA448173(Gjc3 Antibody) at dilution 1/10, on the right is treated with synthetic peptide. (Original magnification: ×200)