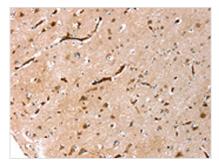

The image on the left is immunohistochemistry of paraffin-embedded Human brain tissue using CSB-PA990867(AQP1 Antibody) at dilution 1/20, on the right is treated with synthetic peptide. (Original magnification: x200)