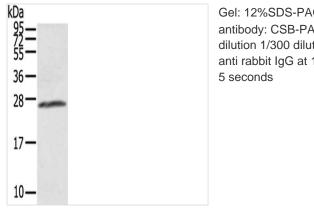

## **CUSABIO TECHNOLOGY LLC**

🕜 Tel: +1-301-363-4651 🛛 🖂 Email: cusabio@cusabio.com 🥥 Website: www.cusabio.com 🍙

Gel: 12%SDS-PAGE,Lysate: 40 µg,,Primary antibody: CSB-PA990867(AQP1 Antibody) at dilution 1/300 dilution, Secondary antibody: Goat anti rabbit IgG at 1/8000 dilution, Exposure time: