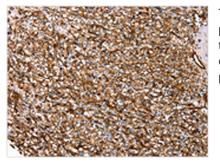

Image

The image on the left is immunohistochemistry of paraffin-embedded Human prostate cancer tissue using CSB-PA990867(AQP1 Antibody) at dilution 1/20, on the right is treated with synthetic peptide. (Original magnification: x200)