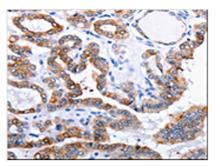

The image on the left is immunohistochemistry of paraffin-embedded Human thyroid cancer tissue using CSB-PA843257(CCND1 Antibody) at dilution 1/25, on the right is treated with synthetic peptide. (Original magnification: ×200)