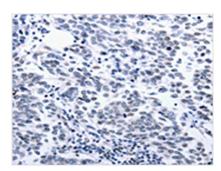

**Image** 

The image on the left is immunohistochemistry of paraffin-embedded Human breast cancer tissue using CSB-PA843257(CCND1 Antibody) at dilution 1/25, on the right is treated with synthetic peptide. (Original magnification: ×200)