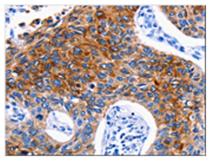

The image on the left is immunohistochemistry of paraffin-embedded Human gastric cancer tissue using CSB-PA967891(DRD4 Antibody) at dilution 1/30, on the right is treated with synthetic peptide. (Original magnification: ×200)