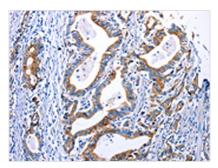

## **CUSABIO TECHNOLOGY LLC**

🕜 Tel: +1-301-363-4651 🛛 Email: cusabio@cusabio.com 🕒 Website: www.cusabio.com 💣

Gel: 10%SDS-PAGE, Lysate: 30 μg, Lane: Human liver cancer tissue, Primary antibody: CSB-PA967891(DRD4 Antibody) at dilution 1/600, Secondary antibody: Goat anti rabbit IgG at 1/8000 dilution, Exposure time: 1 minute