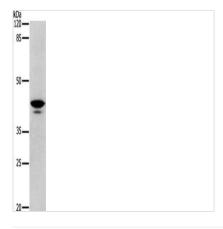

Gel: 10%SDS-PAGE, Lysate: 30 μg, Lane: Mouse skeletal muscle tissue, Primary antibody: CSB-PA695604(DRD4 Antibody) at dilution 1/350, Secondary antibody: Goat anti rabbit IgG at 1/8000 dilution, Exposure time: 1 minute