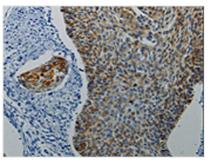

**Image** 

The image on the left is immunohistochemistry of paraffin-embedded Human cervical cancer tissue using CSB-PA695604(DRD4 Antibody) at dilution 1/5, on the right is treated with synthetic peptide. (Original magnification: ×200)