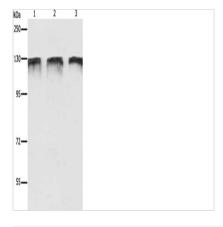

Gel: 8%SDS-PAGE, Lysate: 40 µg, Lane 1-3: MCF7 cells, Hela cells, HepG2 cells, Primary antibody: CSB-PA056628(DDB1 Antibody) at dilution 1/350, Secondary antibody: Goat anti rabbit IgG at 1/8000 dilution, Exposure time: 1 minute