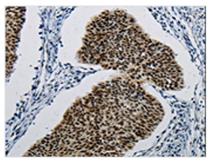

**Image** 

The image on the left is immunohistochemistry of paraffin-embedded Human cervical cancer tissue using CSB-PA056628(DDB1 Antibody) at dilution 1/5, on the right is treated with synthetic peptide. (Original magnification: ×200)