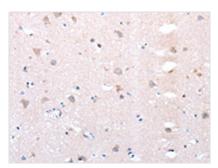

**Image** 

The image on the left is immunohistochemistry of paraffin-embedded Human brain tissue using CSB-PA114923(DTX1 Antibody) at dilution 1/20, on the right is treated with synthetic peptide. (Original magnification: x200)