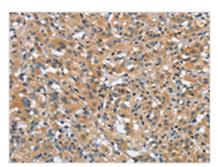

**Image** 

The image on the left is immunohistochemistry of paraffin-embedded Human thyroid cancer tissue using CSB-PA778879(DTNBP1 Antibody) at dilution 1/20, on the right is treated with synthetic peptide. (Original magnification: ×200)