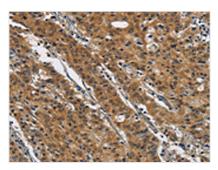

The image on the left is immunohistochemistry of paraffin-embedded Human gastric cancer tissue using CSB-PA778879(DTNBP1 Antibody) at dilution 1/20, on the right is treated with synthetic peptide. (Original magnification: ×200)