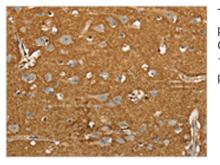

Image

The image on the left is immunohistochemistry of paraffin-embedded Human brain tissue using CSB-PA109577(SLC1A2 Antibody) at dilution 1/20, on the right is treated with synthetic peptide. (Original magnification: x200)