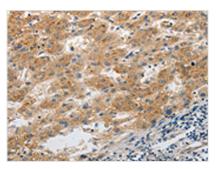

The image on the left is immunohistochemistry of paraffin-embedded Human liver cancer tissue using CSB-PA109577(SLC1A2 Antibody) at dilution 1/20, on the right is treated with synthetic peptide. (Original magnification: ×200)