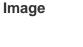

The image on the left is immunohistochemistry of paraffin-embedded Human liver cancer tissue using CSB-PA521183(SLC1A1 Antibody) at dilution 1/30, on the right is treated with synthetic peptide. (Original magnification: x200)