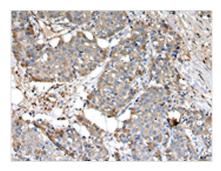

| -20°C, pH7.4 PBS, 0.05% NaN3, 40% Glycerol                                  |
| Storage Buffer<br>Purification Method | -20°C, pH7.4 PBS, 0.05% NaN3, 40% Glycerol<br>Antigen affinity purification |
|                                       |                                                                             |
| Purification Method                   | Antigen affinity purification                                               |
| Purification Method                   | Antigen affinity purification                                               |





The image on the left is immunohistochemistry of paraffin-embedded Human liver cancer tissue using CSB-PA521183(SLC1A1 Antibody) at dilution 1/30, on the right is treated with synthetic peptide. (Original magnification: x200)



The image on the left is immunohistochemistry of paraffin-embedded Human breast cancer tissue using CSB-PA521183(SLC1A1 Antibody) at dilution 1/30, on the right is treated with synthetic peptide. (Original magnification: ×200)

1



## **CUSABIO TECHNOLOGY LLC**

🕜 Tel: +1-301-363-4651 🛛 🖂 Email: cusabio@cusabio.com 🕒 Website: www.cusabio.com 🧉