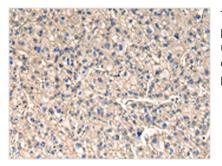

The image on the left is immunohistochemistry of paraffin-embedded Human breast cancer tissue using CSB-PA521183(SLC1A1 Antibody) at dilution 1/30, on the right is treated with synthetic peptide. (Original magnification: ×200)