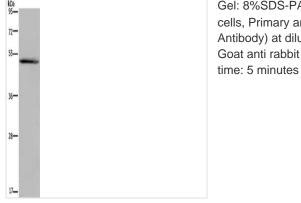

1

🕜 Tel: +1-301-363-4651 🛛 🖂 Email: cusabio@cusabio.com 📀 Website: www.cusabio.com 🧉

Gel: 8%SDS-PAGE, Lysate: 40  $\mu$ g, Lane: MCF7 cells, Primary antibody: CSB-PA299262(EDNRA Antibody) at dilution 1/200, Secondary antibody: Goat anti rabbit IgG at 1/8000 dilution, Exposure