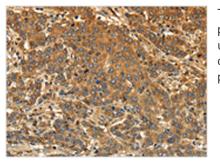

Image

The image on the left is immunohistochemistry of paraffin-embedded Human liver cancer tissue using CSB-PA299262(EDNRA Antibody) at dilution 1/30, on the right is treated with synthetic peptide. (Original magnification: x200)