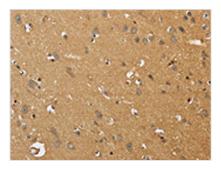

The image on the left is immunohistochemistry of paraffin-embedded Human brain tissue using CSB-PA299262(EDNRA Antibody) at dilution 1/30, on the right is treated with synthetic peptide. (Original magnification: ×200)