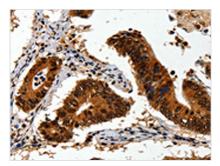

The image on the left is immunohistochemistry of paraffin-embedded Human colon cancer tissue using CSB-PA162597(EGFR Antibody) at dilution 1/15, on the right is treated with synthetic peptide. (Original magnification: ×200)