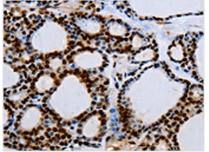

The image on the left is immunohistochemistry of paraffin-embedded Human thyroid cancer tissue using CSB-PA162597(EGFR Antibody) at dilution 1/15, on the right is treated with synthetic peptide. (Original magnification: ×200)