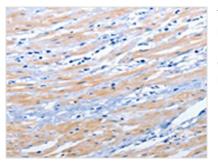

Image

The image on the left is immunohistochemistry of paraffin-embedded Human colon cancer tissue using CSB-PA122612(EPHA1 Antibody) at dilution 1/25, on the right is treated with synthetic peptide. (Original magnification: x200)