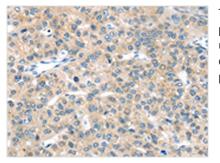

Image

The image on the left is immunohistochemistry of paraffin-embedded Human liver cancer tissue using CSB-PA179150(EPHA2 Antibody) at dilution 1/20, on the right is treated with synthetic peptide. (Original magnification: x200)