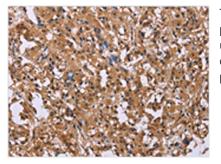

Image

The image on the left is immunohistochemistry of paraffin-embedded Human thyroid cancer tissue using CSB-PA151107(FGFR2 Antibody) at dilution 1/20, on the right is treated with synthetic peptide. (Original magnification: x200)