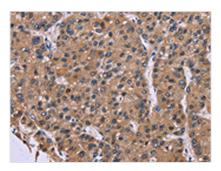

The image on the left is immunohistochemistry of paraffin-embedded Human liver cancer tissue using CSB-PA151107(FGFR2 Antibody) at dilution 1/20, on the right is treated with synthetic peptide. (Original magnification: ×200)