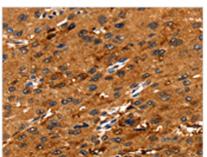

**Image** 

The image on the left is immunohistochemistry of paraffin-embedded Human liver cancer tissue using CSB-PA114336(FGFR3 Antibody) at dilution 1/30, on the right is treated with synthetic peptide. (Original magnification: ×200)