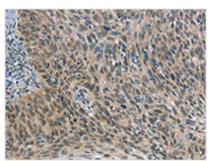

**Image** 

The image on the left is immunohistochemistry of paraffin-embedded Human cervical cancer tissue using CSB-PA652205(FOXF1 Antibody) at dilution 1/25, on the right is treated with synthetic peptide. (Original magnification: ×200)