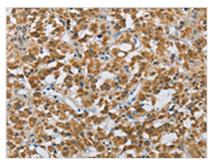

The image on the left is immunohistochemistry of paraffin-embedded Human thyroid cancer tissue using CSB-PA652205(FOXF1 Antibody) at dilution 1/25, on the right is treated with synthetic peptide. (Original magnification: ×200)