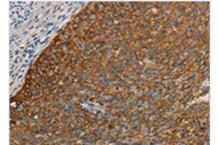

The image on the left is immunohistochemistry of paraffin-embedded Human cervical cancer tissue using CSB-PA027320(FOXF2 Antibody) at dilution 1/30, on the right is treated with synthetic peptide. (Original magnification: ×200)