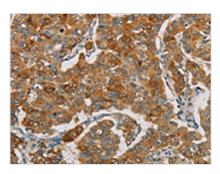

The image on the left is immunohistochemistry of paraffin-embedded Human breast cancer tissue using CSB-PA027320(FOXF2 Antibody) at dilution 1/30, on the right is treated with synthetic peptide. (Original magnification: ×200)