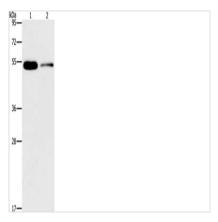

## **CUSABIO TECHNOLOGY LLC**

Gel: 8%SDS-PAGE, Lysate: 40 µg, Lane 1-2: Human placenta tissue, human normal liver tissue, Primary antibody: CSB-PA027320(FOXF2 Antibody) at dilution 1/666, Secondary antibody: Goat anti rabbit IgG at 1/8000 dilution, Exposure time: 5 minutes