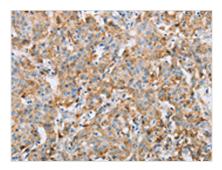

The image on the left is immunohistochemistry of paraffin-embedded Human gastric cancer tissue using CSB-PA923334(FOXF2 Antibody) at dilution 1/30, on the right is treated with synthetic peptide. (Original magnification: ×200)