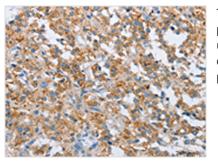

Image

The image on the left is immunohistochemistry of paraffin-embedded Human thyroid cancer tissue using CSB-PA923334(FOXF2 Antibody) at dilution 1/30, on the right is treated with synthetic peptide. (Original magnification: x200)