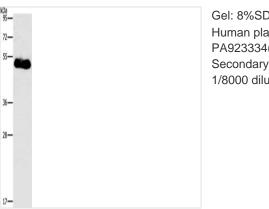

## **CUSABIO TECHNOLOGY LLC**

🕜 Tel: +1-301-363-4651 🛛 🖂 Email: cusabio@cusabio.com 🧔 Website: www.cusabio.com 🧉

Gel: 8%SDS-PAGE, Lysate: 40 µg, Lane: Human placenta tissue, Primary antibody: CSB-PA923334(FOXF2 Antibody) at dilution 1/733, Secondary antibody: Goat anti rabbit IgG at 1/8000 dilution, Exposure time: 5 minutes