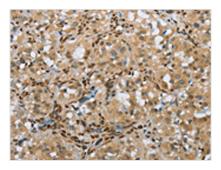

The image on the left is immunohistochemistry of paraffin-embedded Human thyroid cancer tissue using CSB-PA083549(FOXE1 Antibody) at dilution 1/25, on the right is treated with synthetic peptide. (Original magnification: ×200)