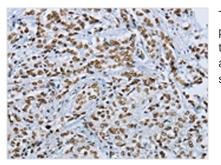

Image

The image on the left is immunohistochemistry of paraffin-embedded Human prostate cancer tissue using CSB-PA083549(FOXE1 Antibody) at dilution 1/25, on the right is treated with synthetic peptide. (Original magnification: x200)