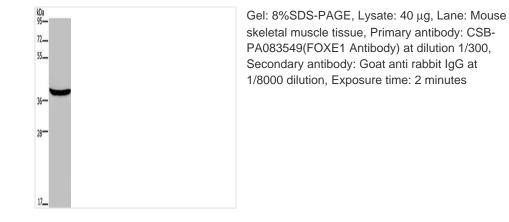

## FOXE1 Antibody

| Product Code                                                  | CSB-PA083549                                                                                      |
|---------------------------------------------------------------|---------------------------------------------------------------------------------------------------|
| Storage                                                       | Upon receipt, store at -20°C or -80°C. Avoid repeated freeze.                                     |
| Uniprot No.                                                   | O00358                                                                                            |
| Immunogen                                                     | Synthetic peptide of Human FOXE1                                                                  |
| Raised In                                                     | Rabbit                                                                                            |
| Species Reactivity                                            | Human,Mouse                                                                                       |
| <b>Tested Applications</b>                                    | ELISA,WB,IHC;ELISA:1:1000-1:2000,WB:1:200-1:1000,IHC:1:25-1:100                                   |
| -                                                             |                                                                                                   |
| Form                                                          | Liquid                                                                                            |
| Form<br>Conjugate                                             | Liquid<br>Non-conjugated                                                                          |
|                                                               | •                                                                                                 |
| Conjugate                                                     | Non-conjugated                                                                                    |
| Conjugate<br>Storage Buffer                                   | Non-conjugated<br>-20°C, pH7.4 PBS, 0.05% NaN3, 40% Glycerol                                      |
| Conjugate<br>Storage Buffer<br>Purification Method            | Non-conjugated<br>-20°C, pH7.4 PBS, 0.05% NaN3, 40% Glycerol<br>Antigen affinity purification     |
| Conjugate<br>Storage Buffer<br>Purification Method<br>Isotype | Non-conjugated   -20°C, pH7.4 PBS, 0.05% NaN3, 40% Glycerol   Antigen affinity purification   IgG |