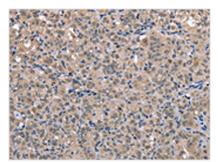

The image on the left is immunohistochemistry of paraffin-embedded Human thyroid cancer tissue using CSB-PA928634(FOXO1 Antibody) at dilution 1/30, on the right is treated with synthetic peptide. (Original magnification: ×200)