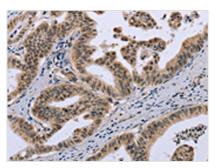

The image on the left is immunohistochemistry of paraffin-embedded Human gastric cancer tissue using CSB-PA928634(FOXO1 Antibody) at dilution 1/30, on the right is treated with synthetic peptide. (Original magnification: ×200)