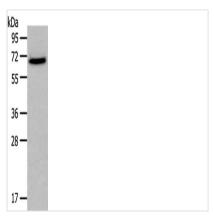

## **CUSABIO TECHNOLOGY LLC**

🕜 Tel: +1-301-363-4651 🛛 Email: cusabio@cusabio.com 🕒 Website: www.cusabio.com 💣

Gel: 8%SDS-PAGE, Lysate: 40  $\mu$ g, Lane: HT29 cells, Primary antibody: CSB-PA928634(FOXO1 Antibody) at dilution 1/500, Secondary antibody: Goat anti rabbit IgG at 1/8000 dilution, Exposure time: 2 minutes