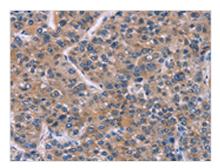

The image on the left is immunohistochemistry of paraffin-embedded Human liver cancer tissue using CSB-PA053903(FST Antibody) at dilution 1/20, on the right is treated with synthetic peptide. (Original magnification: x200)