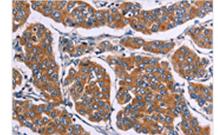

The image on the left is immunohistochemistry of paraffin-embedded Human breast cancer tissue using CSB-PA053903(FST Antibody) at dilution 1/20, on the right is treated with synthetic peptide. (Original magnification: x200)