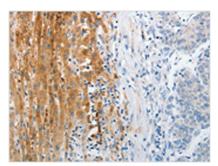

**Image** 

The image on the left is immunohistochemistry of paraffin-embedded Human liver cancer tissue using CSB-PA244928(TRPM1 Antibody) at dilution 1/30, on the right is treated with synthetic peptide. (Original magnification: ×200)