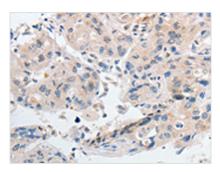

The image on the left is immunohistochemistry of paraffin-embedded Human lung cancer tissue using CSB-PA244928(TRPM1 Antibody) at dilution 1/30, on the right is treated with synthetic peptide. (Original magnification: ×200)