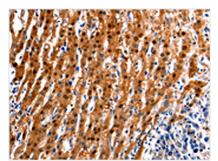

The image on the left is immunohistochemistry of paraffin-embedded Human liver cancer tissue using CSB-PA620355(ID4 Antibody) at dilution 1/20, on the right is treated with synthetic peptide. (Original magnification: ×200)