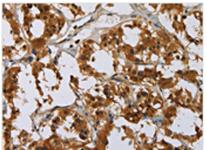

**Image** 

The image on the left is immunohistochemistry of paraffin-embedded Human thyroid cancer tissue using CSB-PA944675(GATA5 Antibody) at dilution 1/50, on the right is treated with synthetic peptide. (Original magnification: ×200)