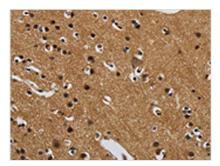

The image on the left is immunohistochemistry of paraffin-embedded Human brain tissue using CSB-PA944675(GATA5 Antibody) at dilution 1/50, on the right is treated with synthetic peptide. (Original magnification: ×200)