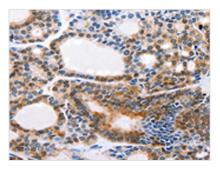

The image on the left is immunohistochemistry of paraffin-embedded Human thyroid cancer tissue using CSB-PA597389(CMTM3 Antibody) at dilution 1/20, on the right is treated with synthetic peptide. (Original magnification: ×200)