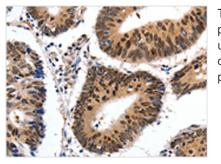

Image

The image on the left is immunohistochemistry of paraffin-embedded Human colon cancer tissue using CSB-PA597389(CMTM3 Antibody) at dilution 1/20, on the right is treated with synthetic peptide. (Original magnification: x200)