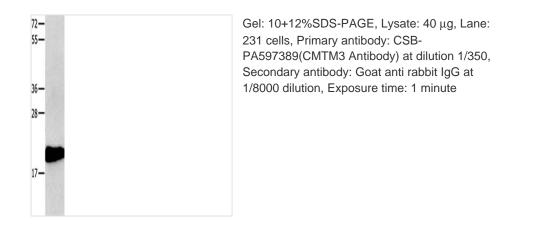

## CMTM3 Antibody

| Product Code                 | CSB-PA597389                                                    |
|------------------------------|-----------------------------------------------------------------|
| Storage                      | Upon receipt, store at -20°C or -80°C. Avoid repeated freeze.   |
| Uniprot No.                  | Q96MX0                                                          |
| Immunogen                    | Synthetic peptide of Human CMTM3                                |
| Raised In                    | Rabbit                                                          |
| Species Reactivity           | Human,Mouse                                                     |
| <b>Tested Applications</b>   | ELISA,WB,IHC;ELISA:1:1000-1:5000,WB:1:500-1:2000,IHC:1:25-1:100 |
| Form                         | Liquid                                                          |
| Conjugate                    | Non-conjugated                                                  |
| Storage Buffer               | -20°C, pH7.4 PBS, 0.05% NaN3, 40% Glycerol                      |
| Purification Method          | Antigen affinity purification                                   |
|                              |                                                                 |
| Isotype                      | IgG                                                             |
| Isotype<br>Immunogen Species | IgG<br>Homo sapiens (Human)                                     |
|                              | •                                                               |