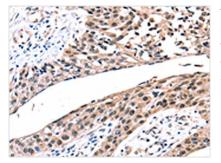

Image

The image on the left is immunohistochemistry of paraffin-embedded Human esophagus cancer tissue using CSB-PA549840(GJB2 Antibody) at dilution 1/100, on the right is treated with synthetic peptide. (Original magnification: x200)