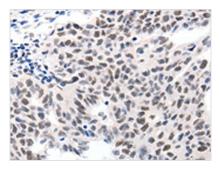

The image on the left is immunohistochemistry of paraffin-embedded Human ovarian cancer tissue using CSB-PA970548(SLC2A4 Antibody) at dilution 1/15, on the right is treated with synthetic peptide. (Original magnification: x200)