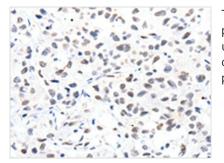

Image

The image on the left is immunohistochemistry of paraffin-embedded Human lung cancer tissue using CSB-PA970548(SLC2A4 Antibody) at dilution 1/15, on the right is treated with synthetic peptide. (Original magnification: x200)