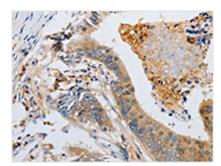

**Image** 

The image on the left is immunohistochemistry of paraffin-embedded Human colon cancer tissue using CSB-PA596199(SLC2A5 Antibody) at dilution 1/12, on the right is treated with synthetic peptide. (Original magnification: ×200)