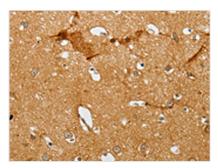

The image on the left is immunohistochemistry of paraffin-embedded Human brain tissue using CSB-PA596199(SLC2A5 Antibody) at dilution 1/12, on the right is treated with synthetic peptide. (Original magnification: ×200)