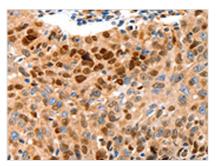

The image on the left is immunohistochemistry of paraffin-embedded Human ovarian cancer tissue using CSB-PA116412(GRM4 Antibody) at dilution 1/20, on the right is treated with synthetic peptide. (Original magnification: ×200)