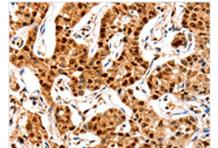

The image on the left is immunohistochemistry of paraffin-embedded Human lung cancer tissue using CSB-PA116412(GRM4 Antibody) at dilution 1/20, on the right is treated with synthetic peptide. (Original magnification: ×200)