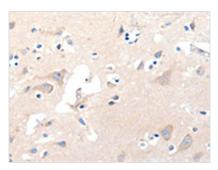

## **CUSABIO TECHNOLOGY LLC**

🕜 Tel: +1-301-363-4651 🛛 Email: cusabio@cusabio.com 🕒 Website: www.cusabio.com 💣

Gel: 8%SDS-PAGE, Lysate: 40 μg, Lane: Mouse brain tissue, Primary antibody: CSB-PA996488(GRM8 Antibody) at dilution 1/1200, Secondary antibody: Goat anti rabbit IgG at 1/8000 dilution, Exposure time: 5 minutes