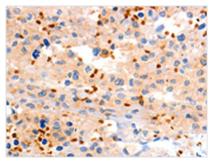

The image on the left is immunohistochemistry of paraffin-embedded Human brain tissue using CSB-PA996488(GRM8 Antibody) at dilution 1/120, on the right is treated with synthetic peptide. (Original magnification: ×200)