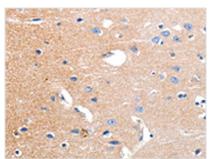

**Image** 

The image on the left is immunohistochemistry of paraffin-embedded Human brain tissue using CSB-PA593481(KCNH3 Antibody) at dilution 1/12, on the right is treated with synthetic peptide. (Original magnification: ×200)