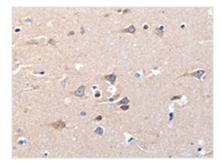

**Image** 

The image on the left is immunohistochemistry of paraffin-embedded Human brain tissue using CSB-PA945160(KCNH8 Antibody) at dilution 1/15, on the right is treated with synthetic peptide. (Original magnification: ×200)