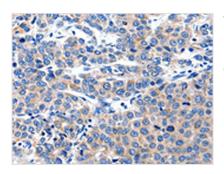

The image on the left is immunohistochemistry of paraffin-embedded Human liver cancer tissue using CSB-PA945160(KCNH8 Antibody) at dilution 1/15, on the right is treated with synthetic peptide. (Original magnification: ×200)