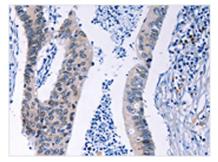

**Image** 

The image on the left is immunohistochemistry of paraffin-embedded Human colon cancer tissue using CSB-PA121578(HMGB3 Antibody) at dilution 1/20, on the right is treated with synthetic peptide. (Original magnification: ×200)