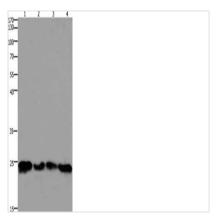

## **CUSABIO TECHNOLOGY LLC**

Gel: 10%SDS-PAGE, Lysate: 30  $\mu$ g, Lane 1-4: 293T cells, hela cells, mouse lung tissue, Mouse brain tissue, Primary antibody: CSB-PA121578(HMGB3 Antibody) at dilution 1/400, Secondary antibody: Goat anti rabbit IgG at 1/8000 dilution, Exposure time: 1.5 minutes