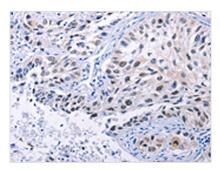

The image on the left is immunohistochemistry of paraffin-embedded Human lung cancer tissue using CSB-PA121578(HMGB3 Antibody) at dilution 1/20, on the right is treated with synthetic peptide. (Original magnification: ×200)