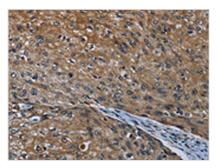

The image on the left is immunohistochemistry of paraffin-embedded Human esophagus cancer tissue using CSB-PA947837(HOXC8 Antibody) at dilution 1/20, on the right is treated with synthetic peptide. (Original magnification: x200)