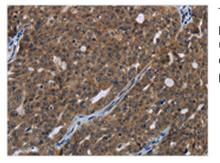

Image

The image on the left is immunohistochemistry of paraffin-embedded Human ovarian cancer tissue using CSB-PA947837(HOXC8 Antibody) at dilution 1/20, on the right is treated with synthetic peptide. (Original magnification: x200)