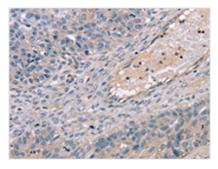

**Image** 

The image on the left is immunohistochemistry of paraffin-embedded Human breast cancer tissue using CSB-PA912041(TERT Antibody) at dilution 1/35, on the right is treated with synthetic peptide. (Original magnification: ×200)