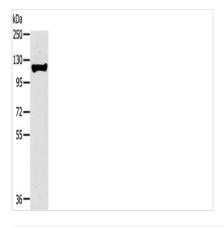

Gel: 6%SDS-PAGE, Lysate: 40 µg, Lane: Human fetal liver tissue, Primary antibody: CSB-PA912041(TERT Antibody) at dilution 1/200, Secondary antibody: Goat anti rabbit IgG at 1/8000 dilution, Exposure time: 20 seconds