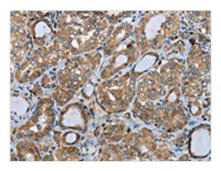

The image on the left is immunohistochemistry of paraffin-embedded Human thyroid cancer tissue using CSB-PA290837(PPP1R13L Antibody) at dilution 1/30, on the right is treated with synthetic peptide. (Original magnification: ×200)