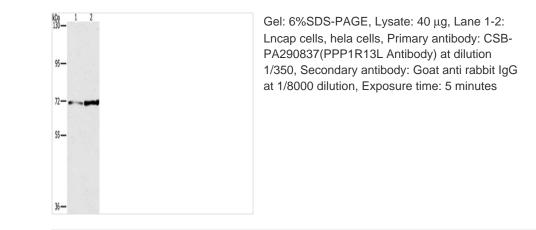

## PPP1R13L Antibody

| Product Code                                                  | CSB-PA290837                                                                                      |
|---------------------------------------------------------------|---------------------------------------------------------------------------------------------------|
| Storage                                                       | Upon receipt, store at -20°C or -80°C. Avoid repeated freeze.                                     |
| Uniprot No.                                                   | Q8WUF5                                                                                            |
| Immunogen                                                     | Synthetic peptide of Human PPP1R13L                                                               |
| Raised In                                                     | Rabbit                                                                                            |
| Species Reactivity                                            | Human,Mouse                                                                                       |
| Tested Applications                                           | ELISA,WB,IHC;ELISA:1:1000-1:2000,WB:1:200-1:1000,IHC:1:25-1:100                                   |
| _                                                             |                                                                                                   |
| Form                                                          | Liquid                                                                                            |
| Form<br>Conjugate                                             | Liquid<br>Non-conjugated                                                                          |
|                                                               | •                                                                                                 |
| Conjugate                                                     | Non-conjugated                                                                                    |
| Conjugate<br>Storage Buffer                                   | Non-conjugated<br>-20°C, pH7.4 PBS, 0.05% NaN3, 40% Glycerol                                      |
| Conjugate<br>Storage Buffer<br>Purification Method            | Non-conjugated<br>-20°C, pH7.4 PBS, 0.05% NaN3, 40% Glycerol<br>Antigen affinity purification     |
| Conjugate<br>Storage Buffer<br>Purification Method<br>Isotype | Non-conjugated   -20°C, pH7.4 PBS, 0.05% NaN3, 40% Glycerol   Antigen affinity purification   IgG |