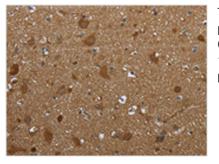

Image

The image on the left is immunohistochemistry of paraffin-embedded Human brain tissue using CSB-PA290837(PPP1R13L Antibody) at dilution 1/30, on the right is treated with synthetic peptide. (Original magnification: x200)