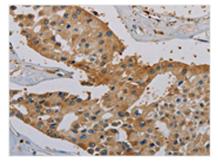

The image on the left is immunohistochemistry of paraffin-embedded Human liver cancer tissue using CSB-PA032730(IGFBP1 Antibody) at dilution 1/20, on the right is treated with synthetic peptide. (Original magnification: ×200)