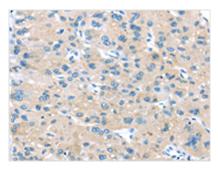

**Image** 

The image on the left is immunohistochemistry of paraffin-embedded Human liver cancer tissue using CSB-PA153577(IGFBP3 Antibody) at dilution 1/45, on the right is treated with synthetic peptide. (Original magnification: ×200)