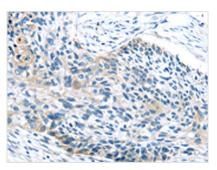

The image on the left is immunohistochemistry of paraffin-embedded Human esophagus cancer tissue using CSB-PA153577(IGFBP3 Antibody) at dilution 1/45, on the right is treated with synthetic peptide. (Original magnification: ×200)