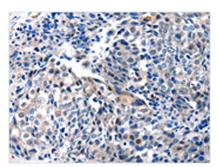

**Image** 

The image on the left is immunohistochemistry of paraffin-embedded Human breast cancer tissue using CSB-PA439452(IGFBP7 Antibody) at dilution 1/25, on the right is treated with synthetic peptide. (Original magnification: ×200)