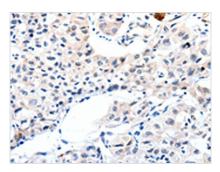

The image on the left is immunohistochemistry of paraffin-embedded Human lung cancer tissue using CSB-PA439452(IGFBP7 Antibody) at dilution 1/25, on the right is treated with synthetic peptide. (Original magnification: ×200)