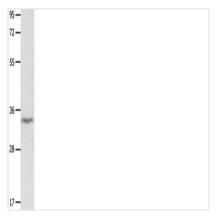

## **CUSABIO TECHNOLOGY LLC**

Gel: 10%SDS-PAGE, Lysate: 40 μg, Lane: Mouse brain tissue, Primary antibody: CSB-PA439452(IGFBP7 Antibody) at dilution 1/400, Secondary antibody: Goat anti rabbit IgG at 1/8000 dilution, Exposure time: 1 minute