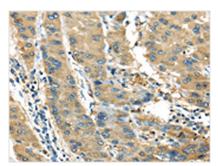

The image on the left is immunohistochemistry of paraffin-embedded Human thyroid cancer tissue using CSB-PA911335(IL3RA Antibody) at dilution 1/35, on the right is treated with synthetic peptide. (Original magnification: ×200)